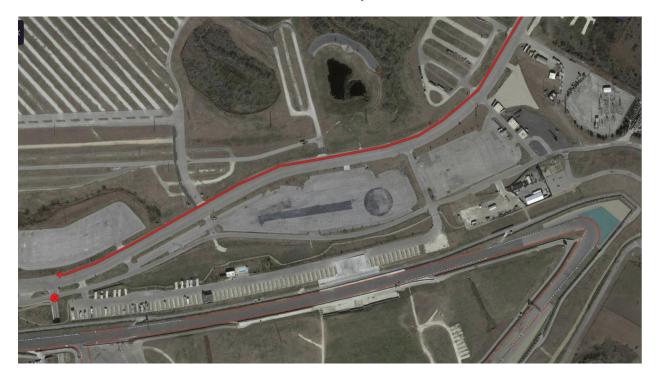

### **STAGING**

ALL TEAMS will be staged in the far-right lane along COTA Blvd. against the curb starting at Tunnel 2 and running in a single line all the way down to Elroy Rd.

See Red Line Shown Below, Red Circle is Tunnel.