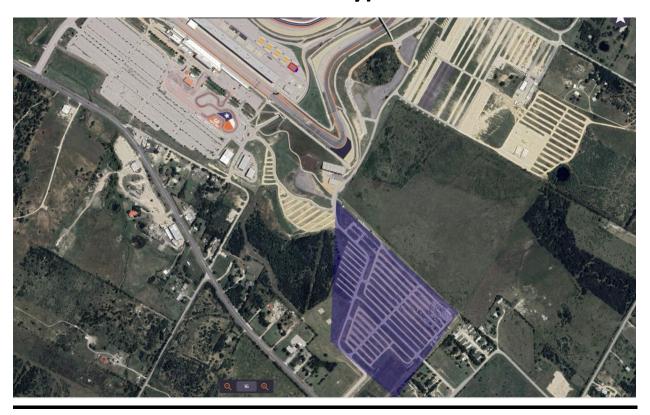

## **P2 Parking Location**

Blue Box Near Turn 1 (trams will be running Friday-Sunday)